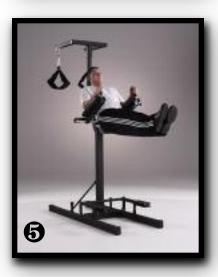

## The SpinalCore Platform® One Machine — 4 Stations

#### Anyone at Any Age Can Safely Train Like a Serious Athlete

3 Stations of Varying Height Provide an Endless Variety of Safe Exercises.