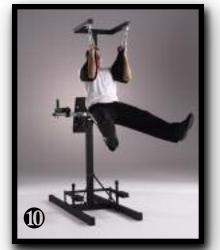

#### SpinalCore Efficiency Test™

Hold each of the 10 positions for up to 1 minute (60 seconds). The goal is a total of 10 minutes (600 seconds) of "hold time" completed within 20 minutes of "test time". Discontinue use if faintness is experienced.

|    | TEST                  | STATION      |
|----|-----------------------|--------------|
| 1. | Plank Hold            | Low Rings    |
| 2. | Left Single Leg Hold  | Low Rings    |
| 3. | Right Single Leg Hold | Low Rings    |
| 4. | Superman Hold         | Low Rings    |
| 5. | Double Leg Hold       | Ab Chair 30° |
| 6. | Incline Hold          | Medium Rings |
| 7. | Double Knee Hold      | Ab Straps    |
| 8. | Left Oblique Hold     | Ab Straps    |
| 9. | Right Oblique Hold    | Ab Straps    |
| 10 | . Scissors Hold       | Ab Straps    |
|    |                       |              |