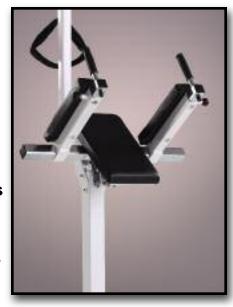

## The SpinalCore Platform® One Machine — 4 Stations

#### Anyone at Any Age Can Safely Train Like a Serious Athlete

3 Stations of Varying Height Provide an Endless Variety of Safe Exercises.