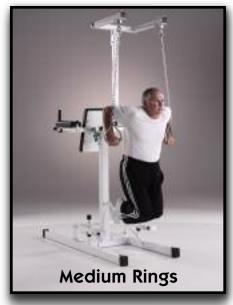

|    | TEST                  | STATION      |
|----|-----------------------|--------------|
| 1. | Plank Hold            | Low Rings    |
| 2. | Left Single Leg Hold  | Low Rings    |
| 3. | Right Single Leg Hold | Low Rings    |
| 4. | Superman Hold         | Low Rings    |
| 5. | Double Leg Hold       | Ab Chair 30° |
| 6. | Incline Hold          | Medium Rings |
| 7. | Double Knee Hold      | Ab Straps    |
| 8. | Left Oblique Hold     | Ab Straps    |
| 9. | Right Oblique Hold    | Ab Straps    |
| 10 | . Scissors Hold       | Ab Straps    |
|    |                       |              |