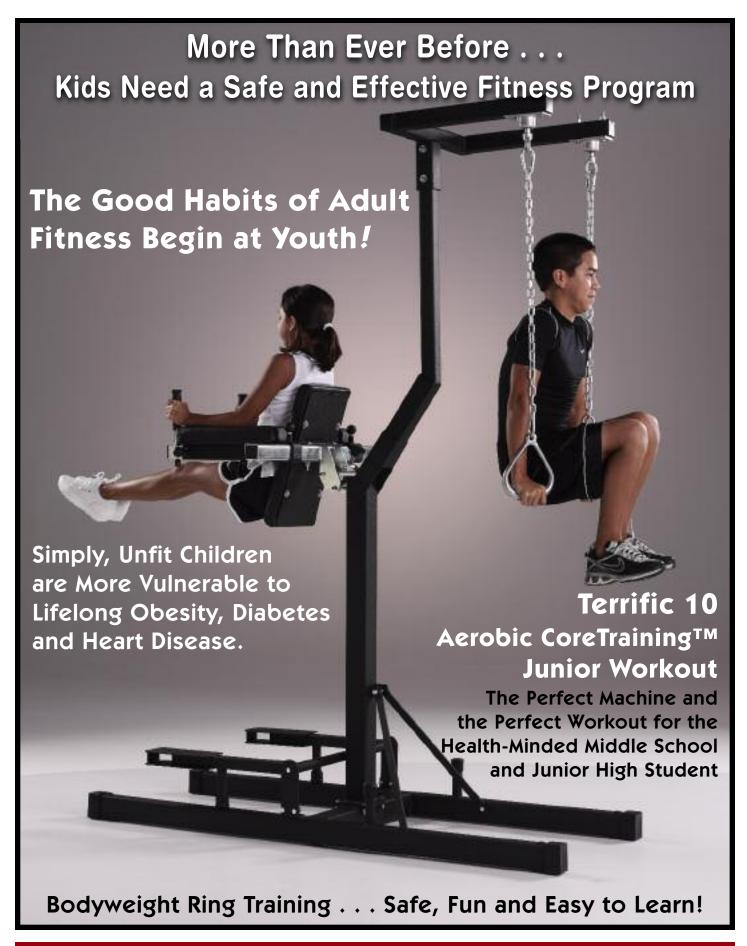

Newsletter

#### Preferred by Serious Athletes —

but Safe Enough for Children and Senior Citizens!

Adjustable Shoulder Widths for the Young Child or the Football Lineman

Adjustable Height 7'6" to 8'8"

#### Anyone at Any Age Can Safely Train Like a Serious Athlete

3 Stations of Varying Height Provide an Endless Variety of Safe Exercises.