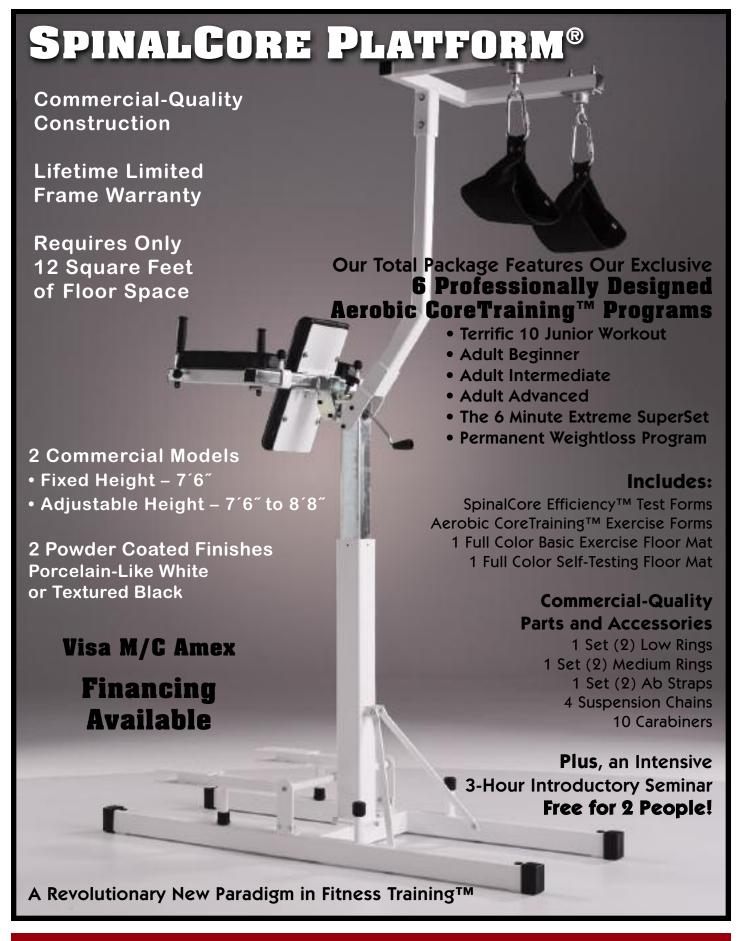

#### SPINALCORE PLATFORM

THE #1 SOURCE FOR PROFESSIONAL CORE TRAINING!

The Fastest Way to ...

ROEK

SOLID

ARS

Aerobic CoreTraining™
Combining the Benefits of a
Cardio-Vascular Workout with

Bodyweight Strength Training

#### Premium Materials Quality Workmanship

- 360° Swivels
- Heavy Gauge Steel
- Highest Quality Welds
- Marine Grade Vinyl
- High Resilency Foam
- High Quality Grade 5 Bolts
- Pivoting Foot Rest for Extra Body Support
- Highest Quality Ab Straps and Accessories
- Lifetime Limited
   Frame Warranty

#### Preferred by Serious Athletes —

but Safe Enough for Children and Senior Citizens!

Adjustable Shoulder Widths for the Young Child or the Football Lineman

Adjustable Height 7'6" to 8'8"