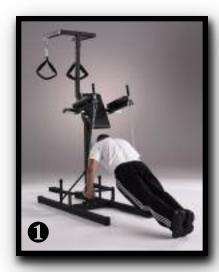

## The SpinalCore Platform® One Machine — 4 Stations

#### Anyone at Any Age Can Safely Train Like a Serious Athlete

3 Stations of Varying Height Provide an Endless Variety of Safe Exercises.