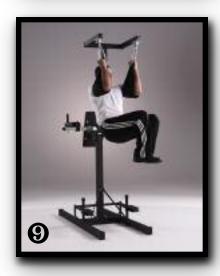

## The SpinalCore Platform® One Machine — 4 Stations

#### Anyone at Any Age Can Safely Train Like a Serious Athlete

3 Stations of Varying Height Provide an Endless Variety of Safe Exercises.