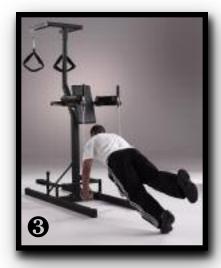

## The SpinalCore Platform® One Machine — 4 Stations

#### Anyone at Any Age Can Safely Train Like a Serious Athlete

3 Stations of Varying Height Provide an Endless Variety of Safe Exercises.