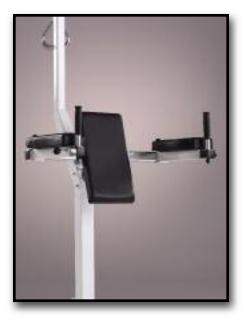

Adjustable Back Support for Varying Difficulty -15° to +45°

Adjustable Arm Lengths for the Short Woman or the Tall Man

#### Preferred by Serious Athletes —

but Safe Enough for Children and Senior Citizens!

Adjustable Shoulder Widths for the Young Child or the Football Lineman

Adjustable Height 7'6" to 8'8"