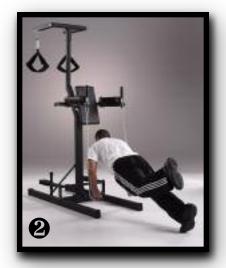

## The SpinalCore Platform® One Machine — 4 Stations

#### Anyone at Any Age Can Safely Train Like a Serious Athlete

3 Stations of Varying Height Provide an Endless Variety of Safe Exercises.