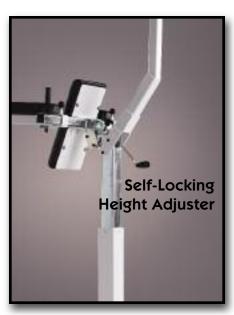

#### Preferred by Serious Athletes —

but Safe Enough for Children and Senior Citizens!

Adjustable Shoulder Widths for the Young Child or the Football Lineman

Adjustable Height 7'6" to 8'8"