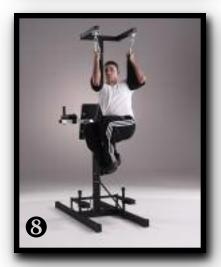

#### SpinalCore Efficiency Test™

Hold each of the 10 positions for up to 1 minute (60 seconds). The goal is a total of 10 minutes (600 seconds) of "hold time" completed within 20 minutes of "test time". Discontinue use if faintness is experienced.

|    | TEST                  | STATION      |
|----|-----------------------|--------------|
| 1. | Plank Hold            | Low Rings    |
| 2. | Left Single Leg Hold  | Low Rings    |
| 3. | Right Single Leg Hold | Low Rings    |
| 4. | Superman Hold         | Low Rings    |
| 5. | Double Leg Hold       | Ab Chair 30° |
| 6. | Incline Hold          | Medium Rings |
| 7. | Double Knee Hold      | Ab Straps    |
| 8. | Left Oblique Hold     | Ab Straps    |
| 9. | Right Oblique Hold    | Ab Straps    |
| 10 | . Scissors Hold       | Ab Straps    |
|    |                       |              |