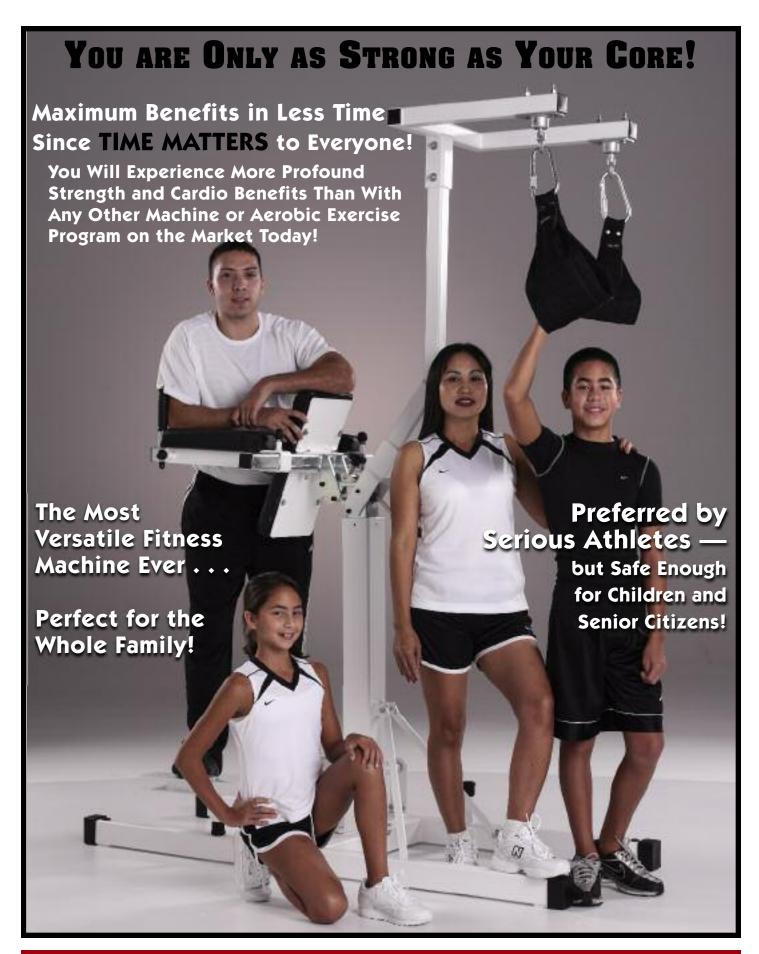

A Revolutionary New Paradigm in Fitness Training!

Maximum Benefits in Less Time

Since TIME MATTERS to Everyone!

You Will Experience More Profound Strength and Cardio Benefits
Than With Any Other Machine or Aerobic Exercise Program on the Market Today!

#### Preferred by Serious Athletes —

but Safe Enough for Children and Senior Citizens!

Adjustable Shoulder Widths for the Young Child or the Football Lineman

Adjustable Height 7'6" to 8'8"

#### Anyone at Any Age Can Safely Train Like a Serious Athlete

3 Stations of Varying Height Provide an Endless Variety of Safe Exercises.