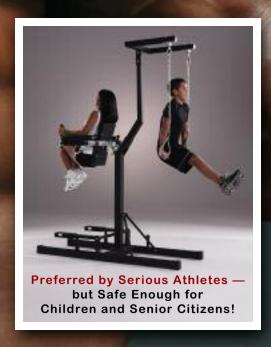

#### Preferred by Serious Athletes —

but Safe Enough for Children and Senior Citizens!

Adjustable Shoulder Widths for the Young Child or the Football Lineman

Adjustable Height 7'6" to 8'8"

Adjustable Back Support for Varying Difficulty -15° to +45°

Adjustable Arm Lengths for the Short Woman or the Tall Man

#### Premium Materials Quality Workmanship

- 360° Swivels
- Heavy Gauge Steel
- Highest Quality Welds
- Marine Grade Vinyl
- High Resilency Foam
- High Quality Grade 5 Bolts
- Pivoting Foot Rest for Extra Body Support
- Highest Quality Ab Straps and Accessories
- Lifetime Limited
   Frame Warranty