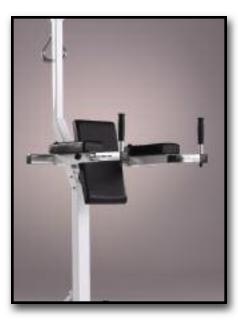

## The SpinalCore Platform® One Machine — 4 Stations

#### Anyone at Any Age Can Safely Train Like a Serious Athlete

3 Stations of Varying Height Provide an Endless Variety of Safe Exercises.