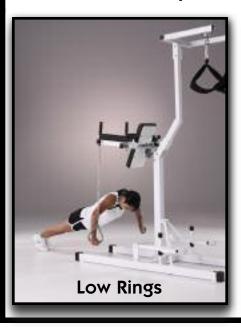

|    | TEST                  | STATION      |
|----|-----------------------|--------------|
| 1. | Plank Hold            | Low Rings    |
| 2. | Left Single Leg Hold  | Low Rings    |
| 3. | Right Single Leg Hold | Low Rings    |
| 4. | Superman Hold         | Low Rings    |
| 5. | Double Leg Hold       | Ab Chair 30° |
| 6. | Incline Hold          | Medium Rings |
| 7. | Double Knee Hold      | Ab Straps    |
| 8. | Left Oblique Hold     | Ab Straps    |
| 9. | Right Oblique Hold    | Ab Straps    |
| 10 | . Scissors Hold       | Ab Straps    |
|    |                       |              |