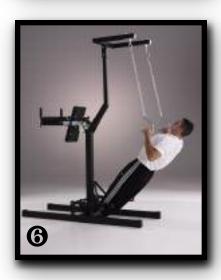

## The SpinalCore Platform® One Machine — 4 Stations

#### Anyone at Any Age Can Safely Train Like a Serious Athlete

3 Stations of Varying Height Provide an Endless Variety of Safe Exercises.