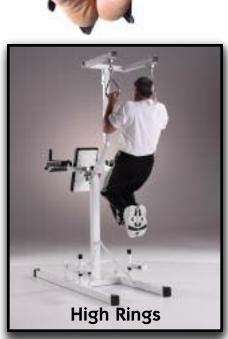

## The SpinalCore Platform® One Machine — 4 Stations

#### Preferred by Serious Athletes —

but Safe Enough for Children and Senior Citizens!

Adjustable Shoulder Widths for the Young Child or the Football Lineman

Adjustable Height 7'6" to 8'8"

Adjustable Back Support for Varying Difficulty -15° to +45°

Adjustable Arm Lengths for the Short Woman or the Tall Man