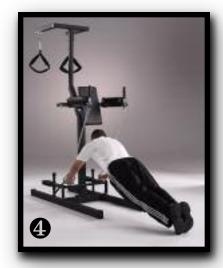

## The SpinalCore Platform® One Machine — 4 Stations

#### Anyone at Any Age Can Safely Train Like a Serious Athlete

3 Stations of Varying Height Provide an Endless Variety of Safe Exercises.